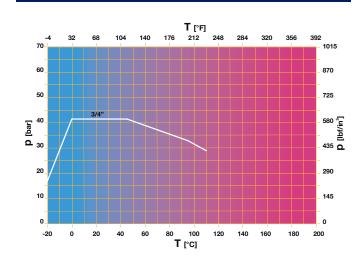

#### PRESSURE/TEMPERATURE RATINGS

Working Pressure: 600 PSI

Max. Operating Temp: Working Limit for Fluids: -4° F - 230° F

Test Pressure: According to ISO 5208

|            | CV Straight | CV Angle | CM   | CS   | MT    |
|------------|-------------|----------|------|------|-------|
| 460.1BV6NL | 21          | 2.2      | 17.7 | 35.4 | 221.3 |
| 460.1RV6NL | 19.8        | 2.1      | 17.7 | 35.4 | 221.3 |