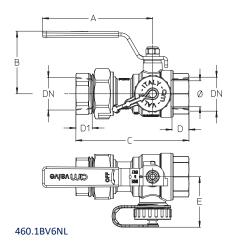

## 

|                 | 460.1BV6NL    | 460.1RV6NL        |  |
|-----------------|---------------|-------------------|--|
| А               | 2¾″<br>70mm   | 2¾″<br>70mm       |  |
| В               | 2¼₁₅"<br>52mm | 2¼₀″<br>52mm      |  |
| С               | 3¹¼₅″<br>94mm | 5⅓"<br>131mm      |  |
| C1              | -             | 2¾"<br>70mm       |  |
| C2              | -             | 2¾"<br>61mm       |  |
| D1              | %″<br>15mm    | ⁵‰"<br>15mm       |  |
| D2              | ∛⁄″<br>19mm   | <i>¾"</i><br>19mm |  |
| Pounds<br>Grams | 0.98<br>443   | 1.04<br>470       |  |