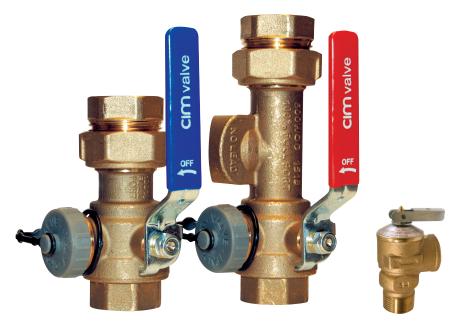

### **Features:**

The Cim 460NL includes one inlet and one outlet combination ball valve/union/drain and one pressure relief valve. They are manufactured from DZR "CR" corrosion-resistant, no-lead brass with a working pressure up to 600 PSI, and a 230° F temperature rating. Cim 460NL uses NPT x NPT connections.

- Combines the Functions of up to 10 Fittings
- 1/4 Turn Ball Valves
- Includes Pressure Relief Valve
- Color Coded Handles
- Compact Design
- Easy Installation
- Corrosion-Resistant

| Size | Cim No.      |
|------|--------------|
| 3/4" | 460NL-06-Kit |

## **cim** Tankless Water Heater Valve Kit

## **cim** 460NL