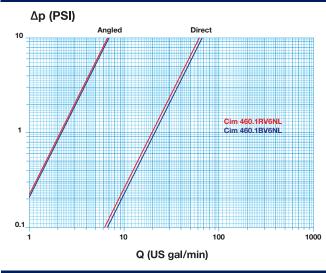

#### FLOW AND PRESSURE DROP

#### CV - CM - CS - MT

CV: Capacity in "US gal/min" at pressure drop of "1 PSI"

CM: Working Torque in "lb x in"

CS: Starting Torque in "lb x in"

MT: Torque Breaking Point on the Stem in "Ib x in"

Element: Water - Temperature: 59.9° F

Working Pressure: 600 PSI

Max. Operating Temp: Working Limit for Fluids: -4° F - 230° F

Test Pressure: According to ISO 5208

|            | CV Straight | CV Angle | CM   | CS   | MT    |
|------------|-------------|----------|------|------|-------|
| 460.1BV6NL | 21          | 2.2      | 17.7 | 35.4 | 221.3 |
| 460.1RV6NL | 19.8        | 2.1      | 17.7 | 35.4 | 221.3 |